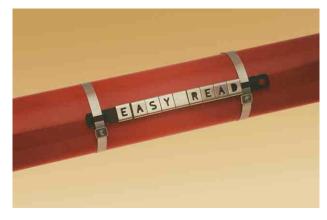

Traffic signals are quickly and easily applied with BAND-IT's Ultra-Lok clamps and a rechargeable, battery powered UL2000 tool.

Components of an electrical array are identified with a variety of BAND-IT I.D. products including customised embossed tags, stainless steel embossed tape and high visibility EASY READ tags.