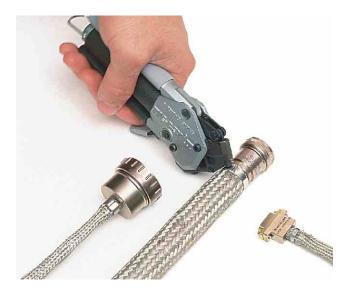

Single-wrapped Tie-Lok ties fastened with a fast, powerful IT1000 pneumatic tool provides the ideal system for high-production CV joint re-builders.

Low-profile, one-piece, stainless steel Tie-Dex bands and Tie-Dex Micro bands provide fast, easy, permanent EMP/EMI/RFI shield terminations on any backshell configuration with no welding, no soldering, no crimping and no magna forming.