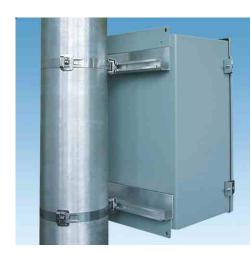

Large diameter hose is securely clamped with patented Ultra-Lok clamps and the portable UL9010 electric tool.

A panel is attached with Easy Mount hardware and support channels. Band and buckle secure the box to round, rectangular or flanged posts.