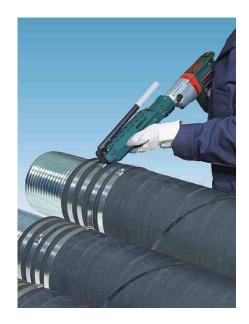

Large diameter hose is securely clamped with patented Ultra-Lok clamps and the portable UL9010 electric tool.

A panel is attached with Easy Mount hardware and support channels. Band and buckle secure the box to round, rectangular or flanged posts.