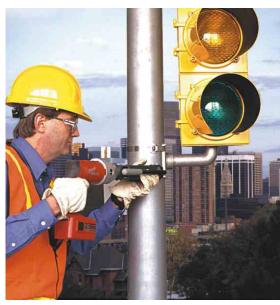

Traffic signals are quickly and easily applied with BAND-IT's Ultra-Lok clamps and a rechargeable, battery powered UL2000 tool.

Components of an electrical array are identified with a variety of BAND-IT I.D. products including customised embossed tags, stainless steel embossed tape and high visibility EASY READ tags.